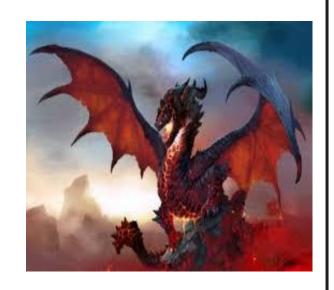

## What does it look like?

The earth scorcher dragon has fiery red skin and a long scaly tail. She has enormous wings that she uses when she is soaring through the sky. The earth scorcher breaths roasting hot flames when she is threatened so don't get too close! Her reptilian claws are perfect for catching her prey. She is not the biggest dragon but she is the cleverest!

Watch out for the fearsome Earth Scorcher!