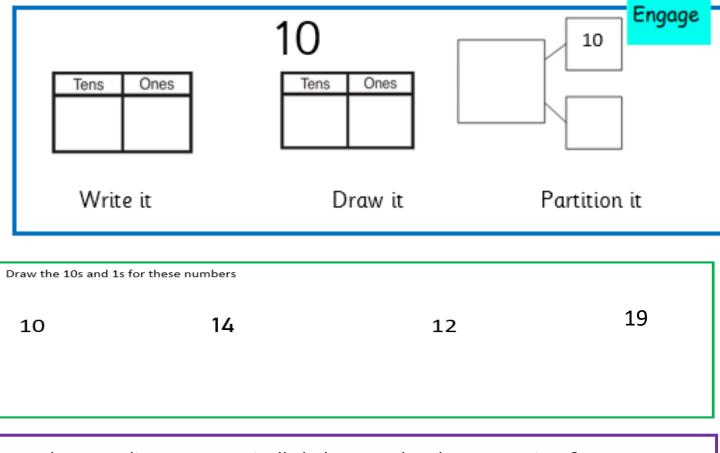

## Key Learning : add numbers within 20.

## Context: using picture



Task 1: Use dienes to practically help you solve these equations? 8 + 11 = 11 + 3 =

| 0 1 1    | == • •   |
|----------|----------|
| 16 + 2 = | 10 + 4 = |



Task 3: Complete the numbers in the equation and then use the dienes to find the total.



| these equations by drawing the tens and ones.<br>Look at the WAGOLL for how to lay out in book. | WAGOLL                         | ng |
|-------------------------------------------------------------------------------------------------|--------------------------------|----|
| Look at the WAGOLE for now to lay out in book.                                                  |                                |    |
| 12 + 6 =                                                                                        | 15+4=                          |