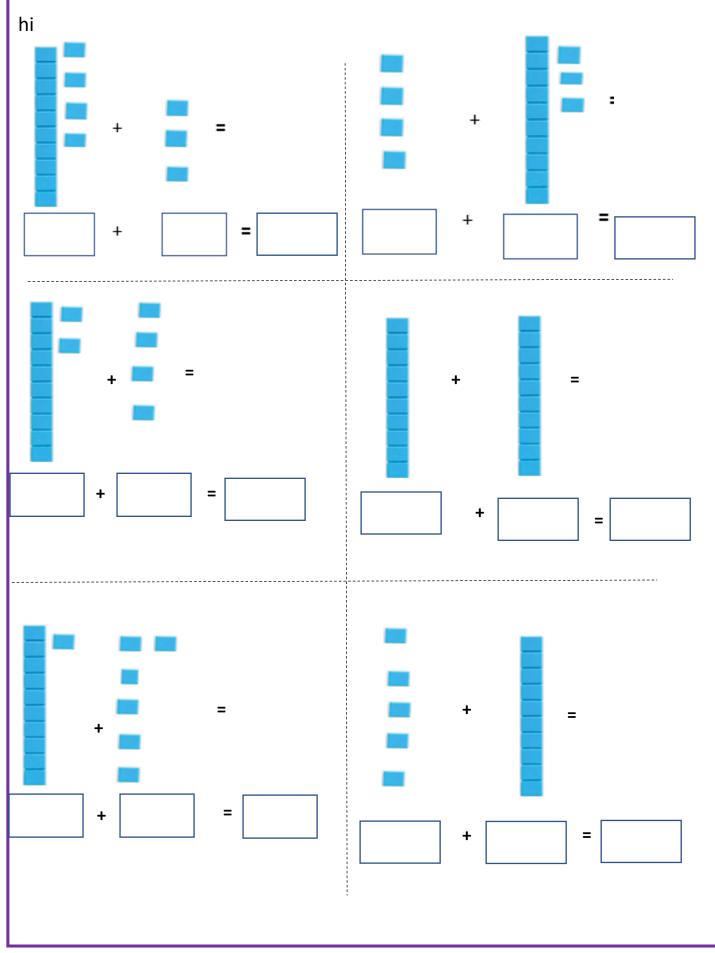

| these equations by drawing the tens and ones.<br>Look at the WAGOLL for how to lay out in book. | WAGOLL                         | ng |
|-------------------------------------------------------------------------------------------------|--------------------------------|----|
| Look at the WAGOLE for now to lay out in book.                                                  |                                |    |
| 12 + 6 =                                                                                        | 15+4=                          |    |
|                                                                                                 |                                |    |
| 13 + 4 =                                                                                        |                                |    |
|                                                                                                 |                                | .  |
| 11 + 2 =                                                                                        |                                |    |
| 40 F                                                                                            |                                |    |
| 10 + 5 =                                                                                        |                                |    |
| Using 1 ten and 10 ones. How man                                                                | ny different equations can you |    |
| write?                                                                                          |                                |    |