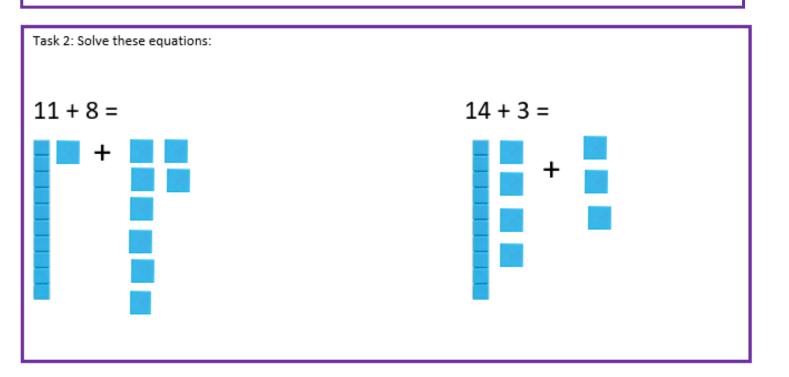

## Context: using picture

Task 1: Use dienes to practically help you solve these equations? 8 + 11 = 11 + 3 =

| 0 1 1    | == • •   |
|----------|----------|
| 16 + 2 = | 10 + 4 = |

Task 3: Complete the numbers in the equation and then use the dienes to find the total.