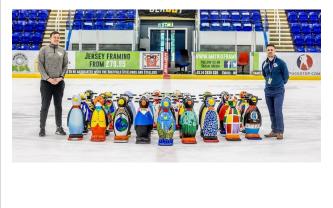

\* We have been learning about Sheffield's twin city Esteli. Can you pick another English city and find out where its twin is?

\* We have been gifted an ice skating penguin from Ice Sheffield for us to paint. Can you create a design and a name for the penguin?